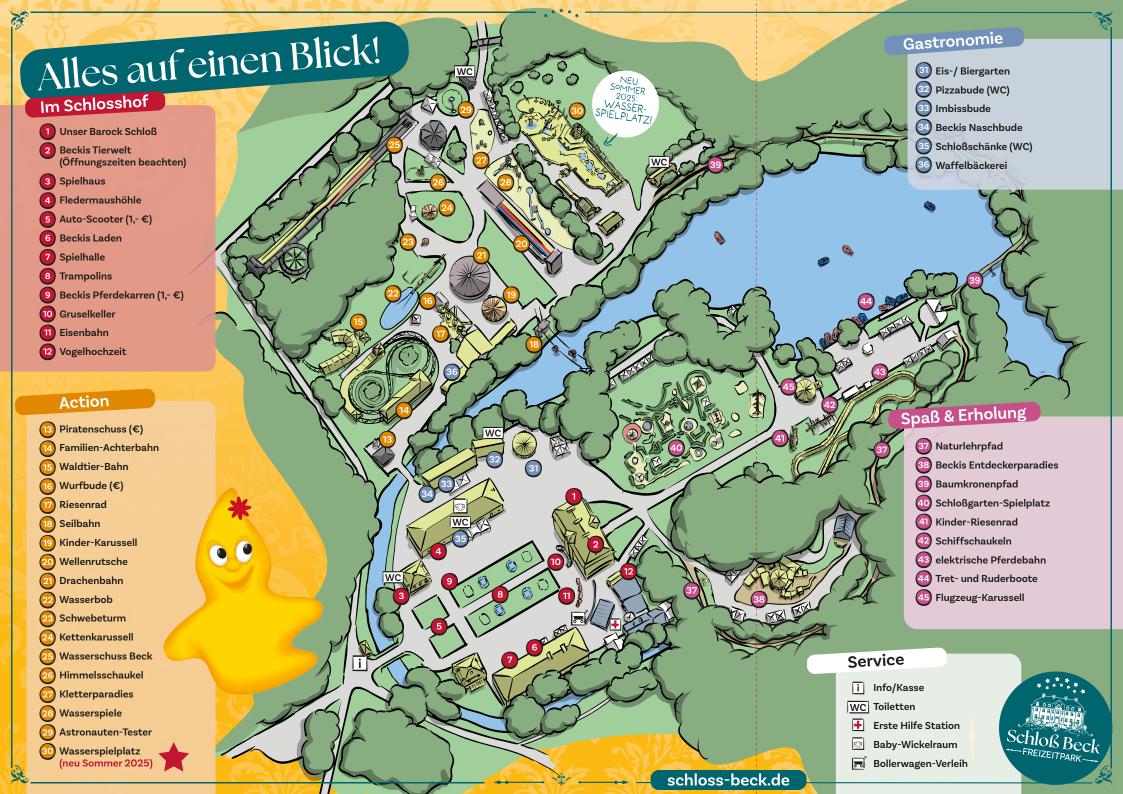

# Hey, Du bist in einem Schloss!

Der Freizeitpark Schloß Beck bietet einen spannenden, erlebnisreichen und erholsamen Tag für die ganze Familie!

- viel Spaß auf der Achterbahn, der Riesenrutsche oder in den Karussells – nicht nur für Kinder
- Entspannung pur bei einer Bootstour auf dem See
- freier Zutritt in das Barockschloss
- den herrlichen Schlosspark genießen
- Spannung hoch drei im Wasserschuss oder auf der Drachenbahn
- Erfrischungen und leckeres Essen an den Imbiss-Ständen oder in der Schloss-Schänke
- Märchen erleben und die Seele einfach baumeln lassen ...
- Entdecken, klettern, toben und spielen auf unseren einzigartigen Spielplätzen