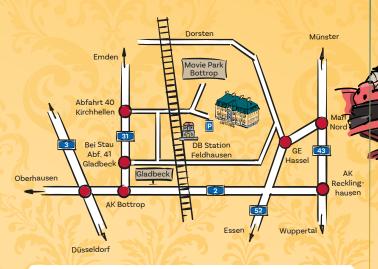

#### **Anfahrt**

A31 - Abfahrt 40 Kirchhellen, B 224 - Ausfahrt Gelsenkirchen-Hassel, in Richtung Feldhausen. Die Bahnstation Feldhausen ist nur 300 Meter vom Park entfernt.